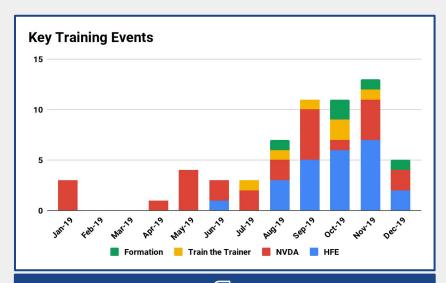

## **Training**

Non-Violent Direct Action Training (NVDA)
~504 attendees

Source: Based on Eventbrite and FB Events data