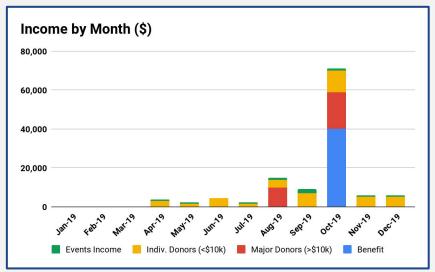

#### Income

- Annual income \$119,754
- Recurring donations ~\$900 per month

#### Significant income:

- Benefit (\$40k) Massive Attack
- Major Donor (\$18k) Michael Stipe's single