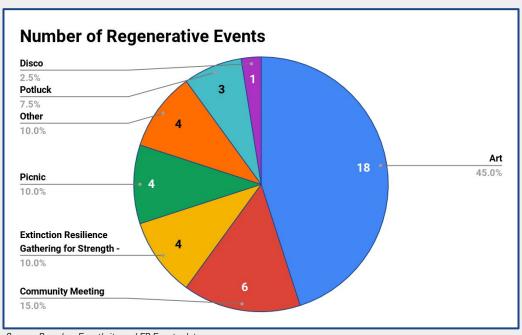

ople

XR NYC Chapter Formation



NYC Council Declares Climate Emergency

**City Hall** 



Wall Street

International Rebellion Week



Dec



Feb



















Dec

Rockefeller Centre



New York Times



Emergency Assembly ~78 people



XR Universities Declares Rebellion

Columbia University Rally

#### **Overall Statistics**

Social Media Following



9.4k likes 10k followers

**Outreach Groups** 



10k followers

16 Neighborhood



13.5k followers

6 University

Sign Ups



4 NY Regional

7.2k sign ups

Note: Represents data as of December, 2019

#### **Actions**





Source: Utilized online news webscraping application



## **Training**







Non-Violent Direct Action Training (NVDA)
~504 attendees

Source: Based on Eventbrite and FB Events data

## **Regenerative Culture**







#### Income





- Annual income \$119,754
- Recurring donations ~\$900 per month

#### Significant income:

- Benefit (\$40k) Massive Attack
- Major Donor (\$18k) Michael Stipe's single

### **Expenses**





Annual expenses - \$54,192