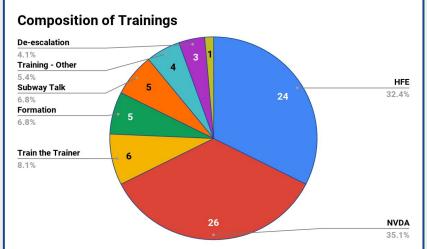

## **Training**

Non-Violent Direct Action Training (NVDA)
~504 attendees

Source: Based on Eventbrite and FB Events data