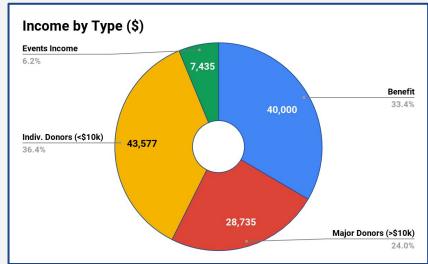

#### Income

- Annual income \$119,754
- Recurring donations ~\$900 per month

#### Significant income:

- Benefit (\$40k) Massive Attack
- Major Donor (\$18k) Michael Stipe's single