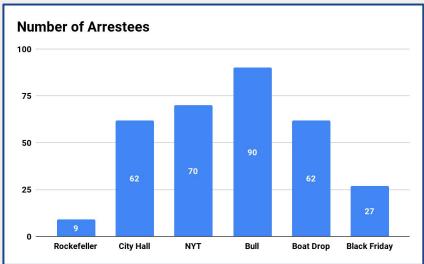

# **New York City**

Year in Review 2019



## **Significant Events**

Mass Meeting ~206 people

XR NYC Chapter Formation



NYC Council Declares Climate Emergency

**City Hall** 



Wall Street

International Rebellion Week



Dec



Feb



















Dec

Rockefeller Centre



New York Times



Emergency Assembly ~78 people



XR Universities Declares Rebellion

Columbia University Rally

#### **Overall Statistics**

Social Media Following



9.4k likes 10k followers

**Outreach Groups** 



10k followers

16 Neighborhood



13.5k followers

6 University

Sign Ups



4 NY Regional

7.2k sign ups

Note: Represents data as of December, 2019

#### **Actions**





Source: Utilized online news webscraping application



## **Training**







Non-Violent Direct Action Training (NVDA)
~504 attendees

Source: Based on Eventbrite and FB Events data

## **Regenerative Culture**







#### Income





- Annual income \$119,754
- Recurring donations ~\$900 per month

#### Significant income:

- Benefit (\$40k) Massive Attack
- Major Donor (\$18k) Michael Stipe's single

### **Expenses**





Annual expenses - \$54,192