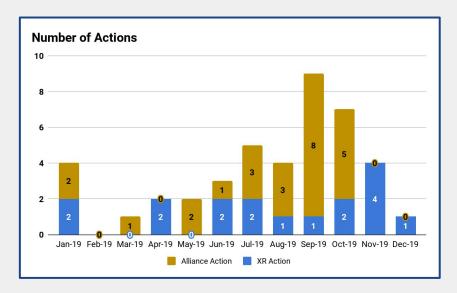

# **New York City**

Year in Review 2019



## **Significant Events**

Mass Meeting ~206 people

XR NYC Chapter Formation



NYC Council Declares Climate Emergency

**City Hall** 



Wall Street

International Rebellion Week



Dec



Feb



















Dec

Rockefeller Centre



New York Times



Emergency Assembly ~78 people



XR Universities Declares Rebellion

Columbia University Rally

#### **Overall Statistics**

Social Media Following



9.4k likes 10k followers

**Outreach Groups** 



10k followers

16 Neighborhood



13.5k followers

6 University

Sign Ups



4 NY Regional

7.2k sign ups

Note: Represents data as of December, 2019

#### **Actions**





Source: Utilized online news webscraping application



## **Training**







Non-Violent Direct Action Training (NVDA)
~504 attendees

Source: Based on Eventbrite and FB Events data

## **Regenerative Culture**







#### Income





- Annual income \$119,754
- Recurring donations ~\$900 per month

#### Significant income:

- Benefit (\$40k) Massive Attack
- Major Donor (\$18k) Michael Stipe's single

### **Expenses**





Annual expenses - \$54,192