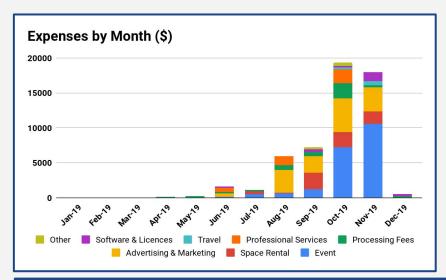

Emergency Assembly ~78 people



XR Universities Declares Rebellion

Columbia University Rally

#### **Overall Statistics**

Social Media Following



9.4k likes 10k followers

**Outreach Groups** 



10k followers

16 Neighborhood



13.5k followers

6 University

Sign Ups



4 NY Regional

7.2k sign ups

Note: Represents data as of December, 2019

#### **Actions**





Source: Utilized online news webscraping application



## **Training**







Non-Violent Direct Action Training (NVDA)
~504 attendees

Source: Based on Eventbrite and FB Events data

## **Regenerative Culture**







#### Income





- Annual income \$119,754
- Recurring donations ~\$900 per month

#### Significant income:

- Benefit (\$40k) Massive Attack
- Major Donor (\$18k) Michael Stipe's single

### **Expenses**





Annual expenses - \$54,192