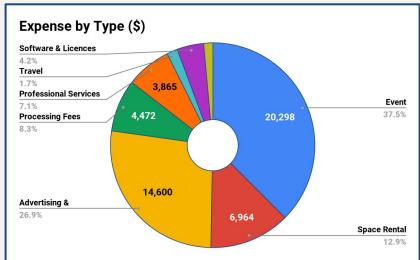

ergency Assembly ~78 people



XR Universities Declares Rebellion

Columbia University Rally

#### **Overall Statistics**

Social Media Following



9.4k likes 10k followers

**Outreach Groups** 



10k followers

16 Neighborhood



13.5k followers

6 University

Sign Ups



4 NY Regional

7.2k sign ups

Note: Represents data as of December, 2019

#### **Actions**





Source: Utilized online news webscraping application



## **Training**







Non-Violent Direct Action Training (NVDA)
~504 attendees

Source: Based on Eventbrite and FB Events data

## **Regenerative Culture**







#### Income





- Annual income \$119,754
- Recurring donations ~\$900 per month

#### Significant income:

- Benefit (\$40k) Massive Attack
- Major Donor (\$18k) Michael Stipe's single

### **Expenses**





Annual expenses - \$54,192